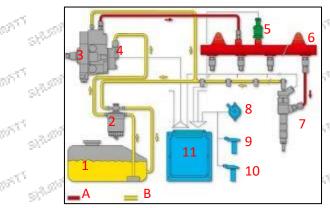

### 2.2.0445120384 Injector's Application Scenarios

Common rail system is an oil supply method refers to the diesel oil from the fuel tank sucked out by the gear pump through the oil-water separator and the gear pump to diesel fine filter, high-pressure pump, common rail pipe, and fuel injector, all together with the closed-loop fuel supply system composed of sensors and ECU that completely separates the generation of injection pressure and the injection process

### from each other.

Pic No. 1

| No. | Name                  | No.             | Name                           | No.    | Name                           | No.       | Name                         |
|-----|-----------------------|-----------------|--------------------------------|--------|--------------------------------|-----------|------------------------------|
| 1   | Tank                  | 5               | Common Rail<br>Pressure Sensor | 9      | Engine Crankshaft Sensor       | Α         | High Pressure Oil<br>Circuit |
| 2   | Diesel Filter         | 6.00            | Common Rail Pipe               | 10     | Camshaft Sensor                | В         | Low<br>Pressure Oil Circuit  |
| 3   | High-Pressure<br>Pump | 7               | Injector                       | 11     | ECU Electronic ControlUnit     |           |                              |
| 4   | Fuel Gear Pump        | √ 8 <sub></sub> | Accelerator Pedal              | 100000 | " and the second of the second | 100 P. T. | entition and the same        |