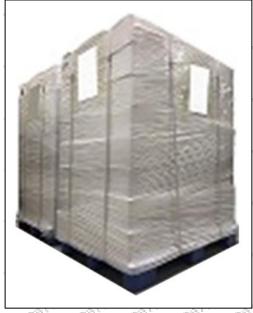

**International express packaging:** Wrapped with waterproof yellow tape After wrapping the black protective film, such as picture No. 3.

**Pallet Shipping:** Use fumigation free and recycling trays that meet export requirements, and use white wrapping protective film to wrap and bind with cable ties for the outside, such as picture No. 4, Also, the products can be packaged according to customers' requirements.

International express packaging:
Wrapped with yellow tape after wrapping

Pic No. 4

**Pallet Shipping:** Use pallet that meet export requirements, and use white wrapping protective film to wrap and bind with cable ties