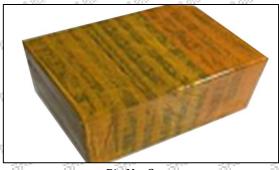

**International express packaging:** Wrapped with waterproof yellow tape After wrapping the black protective film, such as picture No. 3.

**Pallet Shipping:** Use fumigation free and recycling trays that meet export requirements, and use white wrapping protective film to wrap and bind with cable ties for the outside, such as picture No. 4, Also, the products can be packaged according to customers' requirements.

International express packaging:
Wrapped with yellow tape after wrapping

Pic No. 4

**Pallet Shipping:** Use pallet that meet export requirements, and use white wrapping protective film to wrap and bind with cable ties