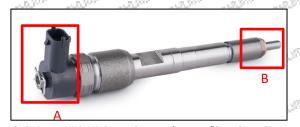

### 2.1.0445120384 Injector's Part Number Location

1) E.g.: The injector part number see as follows

| No.         | Name                      |
|-------------|---------------------------|
| ari sarii . | brand, logo, part number, |
| Stora Stor  | series number             |
| В           | nozzle part number        |