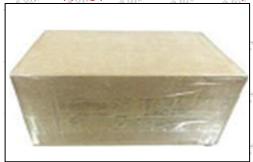

### 3.7.0445120384 Injector's Packing

Mob/WhatsApp: +86 13410541523 Tel: +8675523215133
Email: ruby@shumatt.com Website: www.shumatt.com

Domestic express packaging: Usually wrapped in waterproof scotch tape, such as picture No.2.

▲ Minors are prohibited from using transparent tape, yellow tape, black wrapping protective film, and white wrapping protective film to avoid personal injury.

Pic No. 2

Domestic express packaging:

Wrapped by Transparent tape
black protective film