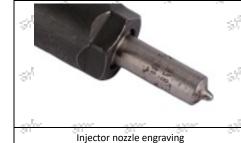

### 2.1.0445120384 Injector's Part Number Location

1) E.g.: The injector part number see as follows

| No.         | Name                      |
|-------------|---------------------------|
| ari sarii . | brand, logo, part number, |
| Stora Stor  | series number             |
| В           | nozzle part number        |