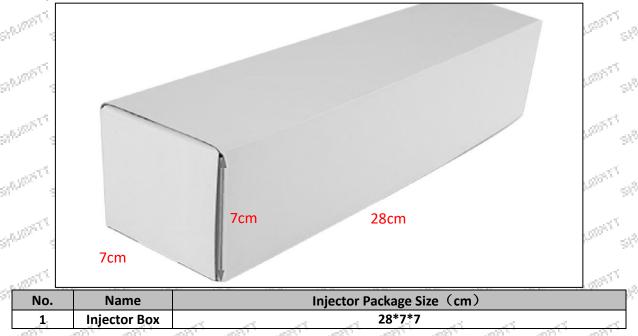

### (2) Injector Box Size

Injector Quality: China Made Brand New Injector
Package Size: 28cm\*7 cm \*7 cm = 1372 cm<sup>3</sup>
Injector Type: Diesel Common Rail Injector

MOQ: 4 Pieces