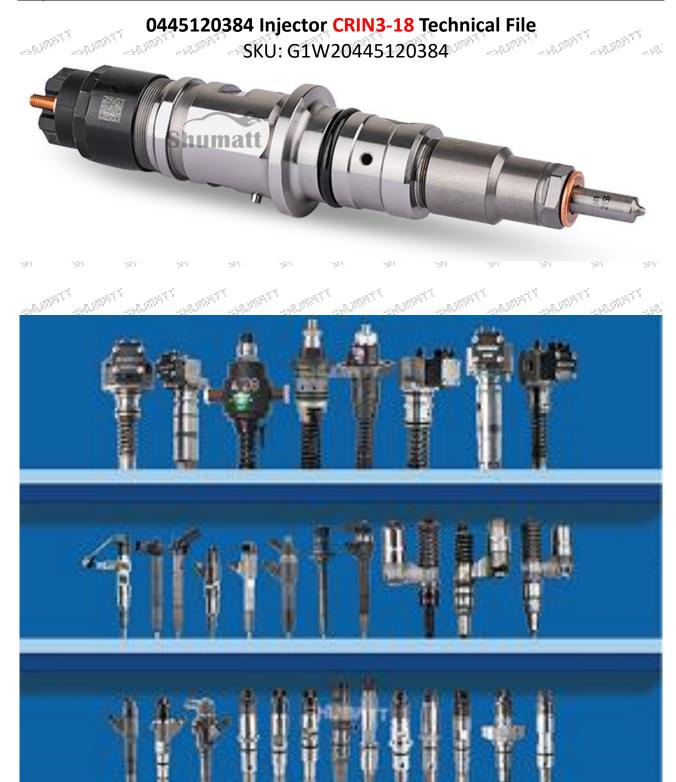

### 0445120384 Injector CRIN3-18 Technical File

# 1. 0445120384 Injector's Introduction

1.1.0445120384 Injector's Basic Information

| Title | B) (300 | China r | nade new | v high qu | ality diese | el injecto | r 044512 | 20384 fu | el injecto | or | -30 |
|-------|---------|---------|----------|-----------|-------------|------------|----------|----------|------------|----|-----|
| SKU   |         |         |          |           | G1W204      | 4512038    | 4        |          |            |    |     |

### **1.4.0445120384** Injector's Parameter

Adaptation System: Common Rail System

Injector Series: 120 Series

Parameter Performance: CRIN3-18

Matching Accessories: Gasket F 00V C17 503 (15.1\*7.7\*1.5cm Without Groove)

Injector Type: Electromagnetic Injector
Support System Maximum Pressure: 1,800
Vehicle Configuration Information: CUMMINS

### 1.5.0445120384 Injector's Specifications and Dimensions

**Injector Size:**  $21 \text{ cm}^* 7 \text{ cm}^* 6 \text{ cm} = 882 \text{cm}^3 (L^*W^*H=V)$ 

**Injector Net Weight:** 0.45kg

Gross Weight: 0.6kg